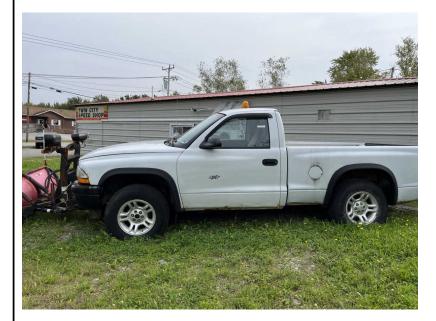

## 2002 DODGE DAKOTA 4WD

\$2,000

25 GREEN POINT ROAD BREWER ME,04412

VIN: 1B7GG16X32S620188 STK#: 2S620188 EXTERIOR COLOR: WHITE DRIVETRAIN: 4WD TRIM: 4WD CONDITION: USED MPG HIGHWAY: 17 - 19 COLOR: WHITE MILEAGE: 124300 INTERIOR COLOR: GRAY TRANSMISSION: 5-SPEED MANUAL ENGINE: 3.9L V6 OHV 12V MPG CITY: 14 - 15

**DESCRIPTION/OPTIONS:** Vehicle is being sold wholesale w/ attached plow (used straight blade) no inspection sticker - no warranty call or email for additional information

4WD/AWD Air Conditioning Cargo Area Tiedowns Interval Wipers ABS Brakes Tachometer Front Air Dam Driver Airbag AM/FM Radio Full Size Spare Tire Passenger Airbag Cassette Player Steel Wheels