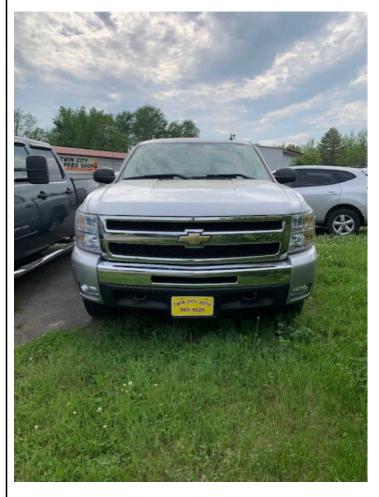

## 2011 CHEVROLET SILVERADO 1500 LT CREW CAB 4WD

\$19,950

25 GREEN POINT ROAD BREWER ME,04412

Scan QR Code or Click Here

VIN: 3GCPKSE39BG154731

STK#: BG154731

EXTERIOR COLOR: SILVER

DRIVETRAIN: 4WD

TRIM: LT CREW CAB 4WD

CONDITION: USED

**MPG HIGHWAY: 18 - 21** 

COLOR: SILVER MILEAGE: 56436

INTERIOR COLOR: BLACK TRANSMISSION: AUTOMATIC

ENGINE: 5.3L V8 OHV 16V FFV

MPG CITY: 12 - 15